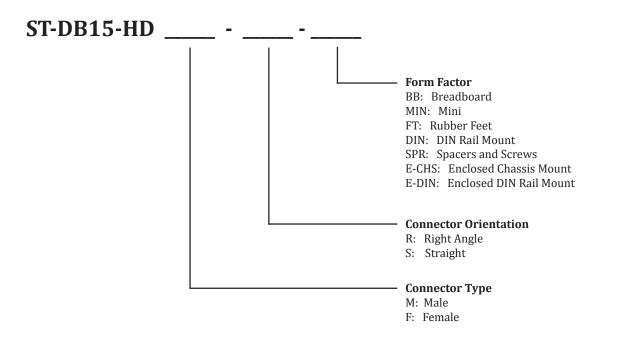

minal for fast and secure termination to wires. This board also features a prototyping area to enable in-circuit modifications as well as easy probing/diagnostics. The prototyping grid has a standard 0.1" pattern to enable compatibility with a variety of components. The DIN clips on this model allow it to be easily used with a 35mm DIN rail system, making this board perfect for industrial applications.



### ST-DB15-HD-M-R-DIN

Male DB15 High Density Breakout Board with DIN Rail Clips

**Mechanical Drawings** 



### **Electrical Connections**

Each pin of the High Density DB15 / VGA connector is electrically connected to a single row of the prototyping area and to one screw terminal. The pads of the prototyping area have a standard 0.1" pitch.



# ST-DB15-HD

## - Ordering Information



### Ordering

To order please visit www.schmalztech.com or one of our distributors to quickly place an online order.

Orders may also be placed by email or phone: Email: sales@schmalztech.com Phone: +1 (844) 399-9213

### **Expedited Shipping**

If overnight shipping is required please contact us directly so that we can expedite your order. Overnight shipping is provided through UPS and will incur an additional charge

#### **Custom Designs**

Can't find what you need? We can design and produce a custom board to fit your exact needs. Please reach out to us for additional information and pricing.