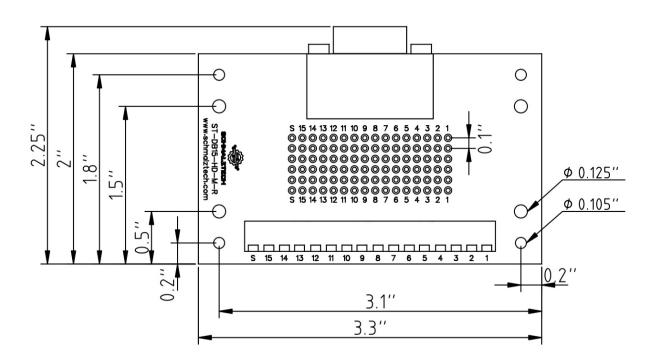

### ST-DB15-HD-M-R-DIN

Male DB15 High Density Breakout Board with DIN Rail Clips

**Mechanical Drawings** 