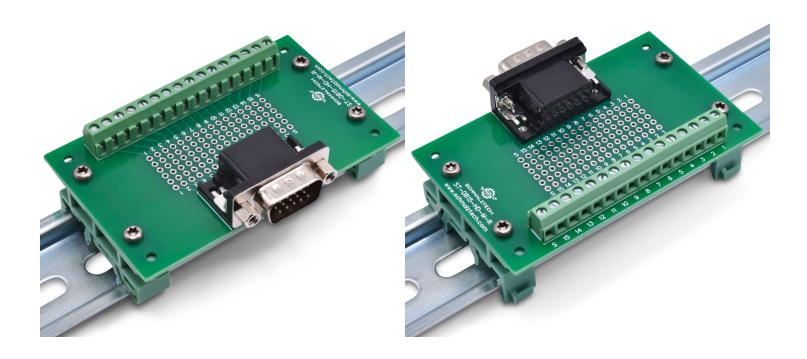

## ST-DB15-HD-M-R-DIN

Male DB15 High Density Breakout Board with DIN Rail Clips

- Breaks out all 15 contacts + shield
- Screw terminals for fast connections
- Prototyping area for in-circuit modifications
- Easy access for probing and debugging
- Easily mounts on 35mm DIN rail

This male DB15 high density breakout board provides a convenient method of accessing all the contacts of a HD 15-pin D-Sub connector or a VGA connector. Each of the 15 connections as well as the shield are brought out to a screw terminal for fast and secure termination to wires. This board also features a prototyping area to enable in-circuit modifications as well as easy probing/diagnostics. The prototyping grid has a standard 0.1" pattern to enable compatibility with a variety of components. The DIN clips on this model allow it to be easily used with a 35mm DIN rail system, making this board perfect for industrial applications.

### **Electrical Connections**

Each pin of the High Density DB15 / VGA connector is electrically connected to a single row of the prototyping area and to one screw terminal. The pads of the prototyping area have a standard 0.1" pitch.